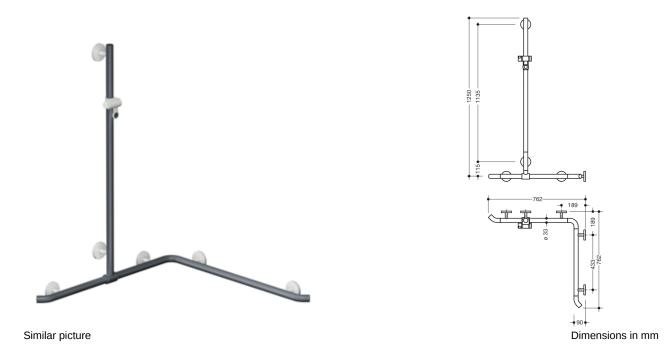

## **Properties**

Shower grab rail with vertical support bar and shower head holder System 800 K

- · vertical and horizontal rails joined to form an L-shape, with shower head holder
- · with 45° end bends facing the wall
- with vertical rail with shower head holder that can be moved to the side (for installation)
- shower grab rail made of high-quality polyamide
- rail and gripping area of the shower head holder according to HEWI colour chart
- shower head holder, supports and roses made of high-quality polyamide in the HEWI colour 99 (pure white)
- with continuous, corrosion resistant steel core
- vertical length 1250 mm, horizontal lengths (corner mounting) each 762 mm
- 90 mm deep, rail diameter 33 mm
- wall connection with discreet supports (diameter 18 mm) perpendicular to wall and flat roses
- rose diameter 80 mm, cap height 13 mm
- shower head holder can be continuously tilted and, after pulling or pushing a large lever, its height can be adjusted
- conical adapter on shower head holder makes it easier to hook in the handheld shower head